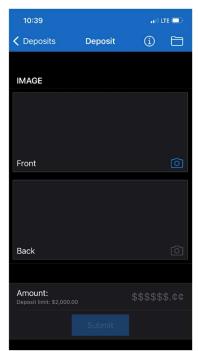

Cut-off is 3pm CST anything received after that is considered the next business day.

Prepare the front of the check Place check on a flat, evenly lit, solid-colored surface 1. Make sure that the check is made John Public \$ 100.00 out to you or the financial institution One hundred dollars - 0/100 Follow prompts 2. Confirm that written amount of the to take a picture check matches its numercial value Mary Citizen :000000000: 0000000000 21,000 3. Verify that the check is signed of the front and and dated back of the check Continue Your Check MUST be Prepare the back of the check endorsed: Your Signature 1. Sign your check FOR MOBILE DEPOSIT ONLY AT BANK OF MEAD 2. Enter the required endorsement information Or it will NOT be accepted.

Do not show this again

I LTE

4

Confirm Image
Quality and
Deposit Amount.
Choose Submit