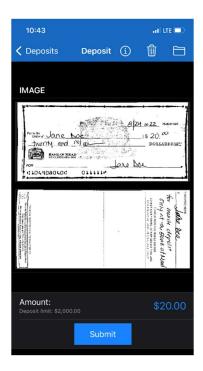

Cut-off is 3pm CST anything received after that is considered the next business day.

Prepare the front of the check Place check on a flat, evenly lit, solid-colored surface 1. Make sure that the check is made John Public \$ 100.00 out to you or the financial institution One hundred dollars - 0/100 Follow prompts 2. Confirm that written amount of the to take a picture check matches its numercial value Mary Citizen :000000000: 0000000000 21,000 3. Verify that the check is signed of the front and and dated back of the check Continue Your Check MUST be Prepare the back of the check endorsed: Your Signature 1. Sign your check FOR MOBILE DEPOSIT ONLY AT BANK OF MEAD 2. Enter the required endorsement information Or it will NOT be accepted.

Do not show this again

I LTE

4

Confirm Image
Quality and
Deposit Amount.
Choose Submit